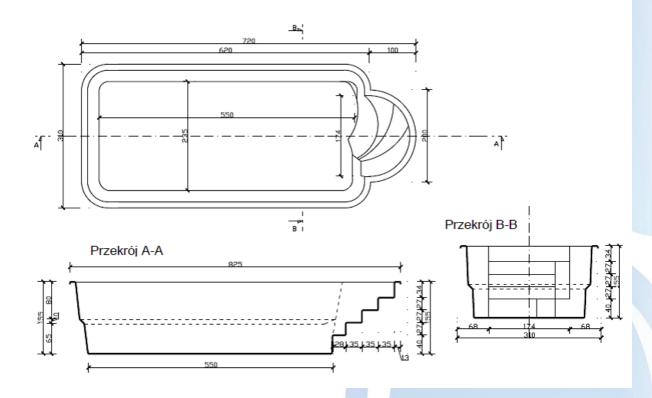

## **1. TECHNICAL DRAWING**

| 2. | PRODUCT NAME                                              | Vinyloester pool Neo II PREMIUM                                                                                                                                                                                                                                                                                                                                                                                                          |
|----|-----------------------------------------------------------|------------------------------------------------------------------------------------------------------------------------------------------------------------------------------------------------------------------------------------------------------------------------------------------------------------------------------------------------------------------------------------------------------------------------------------------|
| 3. | PRODUCT CARD<br>(size , shape, volume,<br>weight, color ) | <ul> <li>dimensions of the pool: 7,20 m x 3,10 m x 1,55 m</li> <li>weight +/- 300 kg</li> <li>rectangular shape, stairs in semicircle with non-slip surface placed on the narrower wall</li> <li>volume +/- 25 m3</li> <li>standard colours: light blue / white - colour may slightly vary from the sample book due to lot</li> <li>dimensions may vary +/- 3%</li> <li>any changes to the pool construction are unacceptable</li> </ul> |
| 4. | MATERIAL<br>(type)                                        | resin + fiberglass, construction resin + fabric, reinforcements,<br>top coat, PUR foam                                                                                                                                                                                                                                                                                                                                                   |
| 5. | MAXIMAL WATER<br>TEMPERATURE                              | 27 ° C                                                                                                                                                                                                                                                                                                                                                                                                                                   |

Antoniówka 11 26-630 Jedlnia Letnisko info@pool-design.pl + (48) 515 955 195

| 6. | PRODUCT'S                   | PUR foam ca. 1,5 cm                                                                                                                                                                                                                                                                                                                                                                                                                                                                                                                                                                                                                                                                                                     |
|----|-----------------------------|-------------------------------------------------------------------------------------------------------------------------------------------------------------------------------------------------------------------------------------------------------------------------------------------------------------------------------------------------------------------------------------------------------------------------------------------------------------------------------------------------------------------------------------------------------------------------------------------------------------------------------------------------------------------------------------------------------------------------|
|    | INSULATION                  | 1  cm = 5  cm  styrofoam                                                                                                                                                                                                                                                                                                                                                                                                                                                                                                                                                                                                                                                                                                |
| 7. | GUARANTEE                   | Guarantee includes basins' tightness for a period of 15 years.<br>Colour is covered by a warranty for a period of 24 months.                                                                                                                                                                                                                                                                                                                                                                                                                                                                                                                                                                                            |
| 8. | MAINTENANCE                 | <ul> <li>Pool walls cleaning: use devoted materials with dedicated pool cleaning accessories.</li> <li>We recommend taking care of the top layer of the pool (gelcoat) through its annual impregnanation with the impregnate TR-510.</li> </ul>                                                                                                                                                                                                                                                                                                                                                                                                                                                                         |
| 9. | ADVISED WATER<br>PARAMETERS | <ul> <li>Recommended value of pH (7,0 do 7,4),</li> <li>Amount of chlorine 0,3 - 0,6 mg / 1</li> <li>Do not exceed the recommended values of chemical agents.<br/>Check the values on the original packages.</li> <li>Keeping the hardness of water in recommended value up to 18 ° N,</li> <li>Chemical agents dosing according to specifications given on</li> </ul>                                                                                                                                                                                                                                                                                                                                                  |
|    |                             | <ul> <li>It is packages and results reached on the pH tester and chlorine! It is unacceptable to allow direct use of erosive substances, including chlorine on the pool walls.</li> <li>Filtrate the water 3-4 times a day to keep it clean.</li> </ul>                                                                                                                                                                                                                                                                                                                                                                                                                                                                 |
| 10 | WINTER TIME                 | <ul> <li>Pool preparation for winter:</li> <li>pH regulation</li> <li>disinfection with chlorine shock</li> <li>filtrate water</li> <li>add the agent - algaecide so called Winterkonserwant -<br/>Preservative liquid for winter with sustained action</li> <li>turn the pump with omission of the filter (the position of the valve: recirculate) to mix very well the agent with water</li> <li>valve on recirculation</li> <li>leave approx. ½ water volume in the pool, about 15-20 cm below the inflow nozzles and other protruding elements such as lamps, etc.</li> <li>drain water from the filtration system, heat pump and other pool equipment. To remove water residing in pipes - pump the air</li> </ul> |
|    |                             | <ul> <li>any pump should be kept in a room with temperature above zero</li> </ul>                                                                                                                                                                                                                                                                                                                                                                                                                                                                                                                                                                                                                                       |