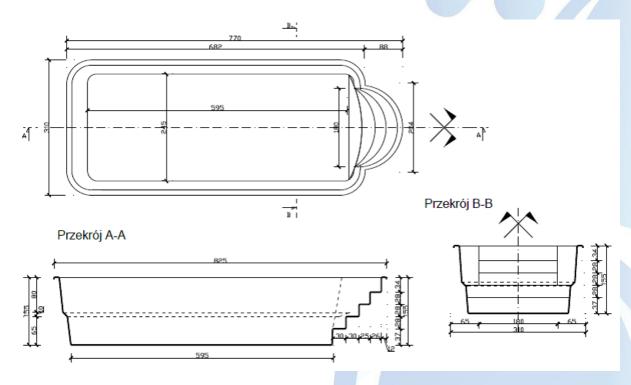

## **1. TECHNICAL DRAWING**

| 2. | PRODUCT NAME                                              | Vinyloester pool Imperial I PREMIUM                                                                                                                                                                                                                                                                                                                                                                                                       |
|----|-----------------------------------------------------------|-------------------------------------------------------------------------------------------------------------------------------------------------------------------------------------------------------------------------------------------------------------------------------------------------------------------------------------------------------------------------------------------------------------------------------------------|
| 3. | PRODUCT CARD<br>(size , shape, volume,<br>weight, color ) | <ul> <li>dimensions of the pool:. 7,70 m x 3,10 m x 1,55 m</li> <li>weight +/- 450 kg</li> <li>rectangular shape, stairs in semicircle with non-slip surface placed on the narrower wall</li> <li>volume +/- 28 m3</li> <li>standard colours: light blue / white - colour may slightly vary from the sample book due to lot</li> <li>dimensions may vary +/- 3%</li> <li>any changes to the pool construction are unacceptable</li> </ul> |
| 4. | MATERIAL<br>(type)                                        | resin + fiberglass, construction resin + fabric, reinforcements,<br>top coat, PUR foam                                                                                                                                                                                                                                                                                                                                                    |
| 5. | MAXIMAL WATER<br>TEMPERATURE                              | 27°C                                                                                                                                                                                                                                                                                                                                                                                                                                      |

Antoniówka 11 26-630 Jedlnia Letnisko info@pool-design.pl + (48) 515 955 195

| 6. | PRODUCT'S                   | PUR foam ca. 1,5 cm                                                                                                                                                                                                                                                                                                                                                                                                                                                                                                                                                                                                                                                                                                     |
|----|-----------------------------|-------------------------------------------------------------------------------------------------------------------------------------------------------------------------------------------------------------------------------------------------------------------------------------------------------------------------------------------------------------------------------------------------------------------------------------------------------------------------------------------------------------------------------------------------------------------------------------------------------------------------------------------------------------------------------------------------------------------------|
|    | INSULATION                  | 1  cm = 5  cm  styrofoam                                                                                                                                                                                                                                                                                                                                                                                                                                                                                                                                                                                                                                                                                                |
| 7. | GUARANTEE                   | Guarantee includes basins' tightness for a period of 15 years.<br>Colour is covered by a warranty for a period of 24 months.                                                                                                                                                                                                                                                                                                                                                                                                                                                                                                                                                                                            |
| 8. | MAINTENANCE                 | <ul> <li>Pool walls cleaning: use devoted materials with dedicated pool cleaning accessories.</li> <li>We recommend taking care of the top layer of the pool (gelcoat) through its annual impregnanation with the impregnate TR-510.</li> </ul>                                                                                                                                                                                                                                                                                                                                                                                                                                                                         |
| 9. | ADVISED WATER<br>PARAMETERS | <ul> <li>Recommended value of pH (7,0 do 7,4),</li> <li>Amount of chlorine 0,3 - 0,6 mg / 1</li> <li>Do not exceed the recommended values of chemical agents.<br/>Check the values on the original packages.</li> <li>Keeping the hardness of water in recommended value up to 18 ° N,</li> <li>Chemical agents dosing according to specifications given on</li> </ul>                                                                                                                                                                                                                                                                                                                                                  |
|    |                             | <ul> <li>It is packages and results reached on the pH tester and chlorine! It is unacceptable to allow direct use of erosive substances, including chlorine on the pool walls.</li> <li>Filtrate the water 3-4 times a day to keep it clean.</li> </ul>                                                                                                                                                                                                                                                                                                                                                                                                                                                                 |
| 10 | WINTER TIME                 | <ul> <li>Pool preparation for winter:</li> <li>pH regulation</li> <li>disinfection with chlorine shock</li> <li>filtrate water</li> <li>add the agent - algaecide so called Winterkonserwant -<br/>Preservative liquid for winter with sustained action</li> <li>turn the pump with omission of the filter (the position of the valve: recirculate) to mix very well the agent with water</li> <li>valve on recirculation</li> <li>leave approx. ½ water volume in the pool, about 15-20 cm below the inflow nozzles and other protruding elements such as lamps, etc.</li> <li>drain water from the filtration system, heat pump and other pool equipment. To remove water residing in pipes - pump the air</li> </ul> |
|    |                             | <ul> <li>any pump should be kept in a room with temperature above zero</li> </ul>                                                                                                                                                                                                                                                                                                                                                                                                                                                                                                                                                                                                                                       |