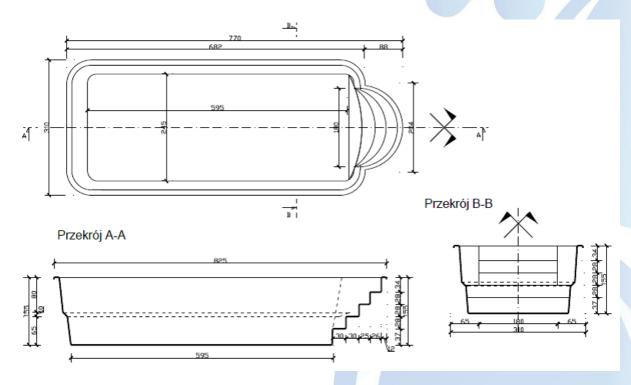

## **1. TECHNICAL DRAWING**

| 2. | PRODUCT NAME                                              | Polyester pool Imperial I STANDARD                                                                                                                                                                                                                                                                                                                                                                                                        |
|----|-----------------------------------------------------------|-------------------------------------------------------------------------------------------------------------------------------------------------------------------------------------------------------------------------------------------------------------------------------------------------------------------------------------------------------------------------------------------------------------------------------------------|
| 3. | PRODUCT CARD<br>(size , shape, volume,<br>weight, color ) | <ul> <li>dimensions of the pool:. 7,70 m x 3,10 m x 1,55 m</li> <li>weight +/- 450 kg</li> <li>rectangular shape, stairs in semicircle with non-slip surface placed on the narrower wall</li> <li>volume +/- 28 m3</li> <li>standard colours: light blue / white - colour may slightly vary from the sample book due to lot</li> <li>dimensions may vary +/- 3%</li> <li>any changes to the pool construction are unacceptable</li> </ul> |
| 4. | MATERIAL<br>(type)                                        | resin + fiberglass, construction resin + fabric, reinforcements,<br>top coat, PUR foam                                                                                                                                                                                                                                                                                                                                                    |
| 5. | MAXIMAL WATER<br>TEMPERATURE                              | 27°C                                                                                                                                                                                                                                                                                                                                                                                                                                      |

Antoniówka 11 26-630 Jedlnia Letnisko info@pool-design.pl + (48) 515 955 195

| 6. | PRODUCT'S                   | PUR foam ca. 1,5 cm                                                                                                                                                                                                                                                                                                                                                                                                                                                                                                                                                                                                                                                                                                     |
|----|-----------------------------|-------------------------------------------------------------------------------------------------------------------------------------------------------------------------------------------------------------------------------------------------------------------------------------------------------------------------------------------------------------------------------------------------------------------------------------------------------------------------------------------------------------------------------------------------------------------------------------------------------------------------------------------------------------------------------------------------------------------------|
|    | INSULATION                  | 1  cm = 5  cm  styrofoam                                                                                                                                                                                                                                                                                                                                                                                                                                                                                                                                                                                                                                                                                                |
| 7. | GUARANTEE                   | Guarantee includes basins' tightness for a period of 15 years.<br>Colour is covered by a warranty for a period of 24 months.                                                                                                                                                                                                                                                                                                                                                                                                                                                                                                                                                                                            |
| 8. | MAINTENANCE                 | <ul> <li>Pool walls cleaning: use devoted materials with dedicated pool cleaning accessories.</li> <li>We recommend taking care of the top layer of the pool (gelcoat) through its annual impregnanation with the impregnate TR-510.</li> </ul>                                                                                                                                                                                                                                                                                                                                                                                                                                                                         |
| 9. | ADVISED WATER<br>PARAMETERS | <ul> <li>Recommended value of pH (7,0 do 7,4),</li> <li>Amount of chlorine 0,3 - 0,6 mg / 1</li> <li>Do not exceed the recommended values of chemical agents.<br/>Check the values on the original packages.</li> <li>Keeping the hardness of water in recommended value up to 18 ° N,</li> <li>Chemical agents dosing according to specifications given on</li> </ul>                                                                                                                                                                                                                                                                                                                                                  |
|    |                             | <ul> <li>its packages and results reached on the pH tester and chlorine! It is unacceptable to allow direct use of erosive substances, including chlorine on the pool walls.</li> <li>Filtrate the water 3-4 times a day to keep it clean.</li> </ul>                                                                                                                                                                                                                                                                                                                                                                                                                                                                   |
| 10 | WINTER TIME                 | <ul> <li>Pool preparation for winter:</li> <li>pH regulation</li> <li>disinfection with chlorine shock</li> <li>filtrate water</li> <li>add the agent - algaecide so called Winterkonserwant -<br/>Preservative liquid for winter with sustained action</li> <li>turn the pump with omission of the filter (the position of the valve: recirculate) to mix very well the agent with water</li> <li>valve on recirculation</li> <li>leave approx. ½ water volume in the pool, about 15-20 cm below the inflow nozzles and other protruding elements such as lamps, etc.</li> <li>drain water from the filtration system, heat pump and other pool equipment. To remove water residing in pipes - pump the air</li> </ul> |
|    |                             | • any pump should be kept in a room with temperature above zero                                                                                                                                                                                                                                                                                                                                                                                                                                                                                                                                                                                                                                                         |