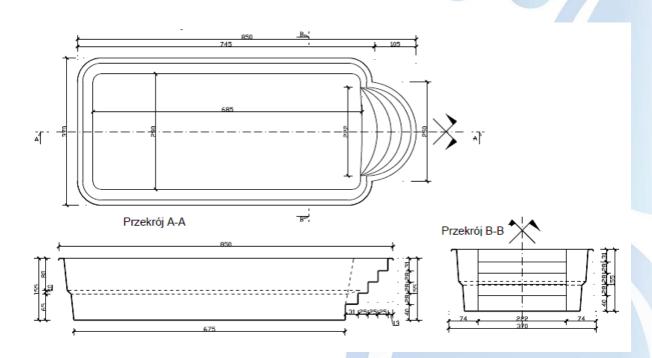

## 1. TECHNICAL DRAWING

|    | 1                                                       |                                                                                                                                                                                                                                                                                                                                                                                                                                           |
|----|---------------------------------------------------------|-------------------------------------------------------------------------------------------------------------------------------------------------------------------------------------------------------------------------------------------------------------------------------------------------------------------------------------------------------------------------------------------------------------------------------------------|
| 2. | PRODUCT NAME                                            | Polyester pool Imperial II STANDARD                                                                                                                                                                                                                                                                                                                                                                                                       |
| 3. | PRODUCT CARD<br>(size, shape, volume,<br>weight, color) | <ul> <li>dimensions of the pool:. 8,50 m x 3,70 m x 1,55 m</li> <li>weight +/- 650 kg</li> <li>rectangular shape, stairs in semicircle with non-slip surface placed on the narrower wall</li> <li>volume +/- 38 m3</li> <li>standard colours: light blue / white — colour may slightly vary from the sample book due to lot</li> <li>dimensions may vary +/- 3%</li> <li>any changes to the pool construction are unacceptable</li> </ul> |
| 4. | MATERIAL (type)                                         | resin + fiberglass, construction resin + fabric, reinforcements, top coat, PUR foam                                                                                                                                                                                                                                                                                                                                                       |
| 5. | MAXIMAL WATER<br>TEMPERATURE                            | 27°C                                                                                                                                                                                                                                                                                                                                                                                                                                      |

Antoniówka 11 26-630 Jedlnia Letnisko info@pool-design.pl + (48) 515 955 195

| 6. | PRODUCT'S<br>INSULATION  | PUR foam ca. 1,5 cm<br>1 cm = 5 cm styrofoam                                                                                                                                                                                                                                                                                                                                                                                                                                                                                                                                                                                                                                                                                                                                               |
|----|--------------------------|--------------------------------------------------------------------------------------------------------------------------------------------------------------------------------------------------------------------------------------------------------------------------------------------------------------------------------------------------------------------------------------------------------------------------------------------------------------------------------------------------------------------------------------------------------------------------------------------------------------------------------------------------------------------------------------------------------------------------------------------------------------------------------------------|
| 7  | GUARANTEE                | 2                                                                                                                                                                                                                                                                                                                                                                                                                                                                                                                                                                                                                                                                                                                                                                                          |
| 7. | GUARANTEE                | Guarantee includes basins' tightness for a period of 15 years. Colour is covered by a warranty for a period of 24 months.                                                                                                                                                                                                                                                                                                                                                                                                                                                                                                                                                                                                                                                                  |
| 8. | MAINTENANCE              | <ul> <li>Pool walls cleaning: use devoted materials with dedicated pool cleaning accessories.</li> <li>We recommend taking care of the top layer of the pool (gelcoat) through its annual impregnanation with the impregnate TR-510.</li> </ul>                                                                                                                                                                                                                                                                                                                                                                                                                                                                                                                                            |
| 9. | ADVISED WATER PARAMETERS | <ul> <li>Recommended value of pH (7,0 do 7,4),</li> <li>Amount of chlorine 0,3 - 0,6 mg / 1</li> <li>Do not exceed the recommended values of chemical agents. Check the values on the original packages.</li> <li>Keeping the hardness of water in recommended value up to 18 ° N,</li> </ul>                                                                                                                                                                                                                                                                                                                                                                                                                                                                                              |
|    |                          | <ul> <li>Chemical agents dosing according to specifications given on its packages and results reached on the pH tester and chlorine! It is unacceptable to allow direct use of erosive substances, including chlorine on the pool walls.</li> <li>Filtrate the water 3-4 times a day to keep it clean.</li> </ul>                                                                                                                                                                                                                                                                                                                                                                                                                                                                          |
|    | WINTER TIME              | <ul> <li>Pool preparation for winter:</li> <li>pH regulation</li> <li>disinfection with chlorine shock</li> <li>filtrate water</li> <li>add the agent - algaecide so called Winterkonserwant - Preservative liquid for winter with sustained action</li> <li>turn the pump with omission of the filter (the position of the valve: recirculate) to mix very well the agent with water</li> <li>valve on recirculation</li> <li>leave approx. ½ water volume in the pool, about 15-20 cm below the inflow nozzles and other protruding elements such as lamps, etc.</li> <li>drain water from the filtration system, heat pump and other pool equipment. To remove water residing in pipes - pump the air</li> <li>any pump should be kept in a room with temperature above zero</li> </ul> |