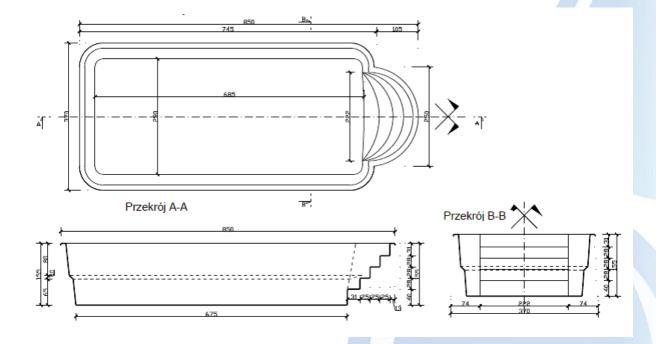

## **1. TECHNICAL DRAWING**

| 2. | PRODUCT NAME                                              | Vinyloester pool Imperial II PREMIUM                                                                                                                                                                                                                                                                                                                                       |
|----|-----------------------------------------------------------|----------------------------------------------------------------------------------------------------------------------------------------------------------------------------------------------------------------------------------------------------------------------------------------------------------------------------------------------------------------------------|
| 3. | PRODUCT CARD<br>(size , shape, volume,<br>weight, color ) | <ul> <li>dimensions of the pool:. 8,50 m x 3,70 m x 1,55 m</li> <li>weight +/- 650 kg</li> <li>rectangular shape, stairs in semicircle with non-slip surface placed on the narrower wall</li> <li>volume +/- 38 m3</li> <li>standard colours: light blue / white - colour may slightly vary from the sample book due to lot</li> <li>dimensions may vary +/- 3%</li> </ul> |
| 4. | MATERIAL<br>(type)                                        | • any changes to the pool construction are unacceptable<br>resin + fiberglass, construction resin + fabric, reinforcements,<br>top coat, PUR foam                                                                                                                                                                                                                          |
| 5. | MAXIMAL WATER<br>TEMPERATURE                              | 27°C                                                                                                                                                                                                                                                                                                                                                                       |

Antoniówka 11 26-630 Jedlnia Letnisko info@pool-design.pl + (48) 515 955 195

| 6. | PRODUCT'S<br>INSULATION     | PUR foam ca. 1,5 cm<br>1 cm = 5 cm styrofoam                                                                                                                                                                                                                                                                                                                                                                                                                                                                                                                       |
|----|-----------------------------|--------------------------------------------------------------------------------------------------------------------------------------------------------------------------------------------------------------------------------------------------------------------------------------------------------------------------------------------------------------------------------------------------------------------------------------------------------------------------------------------------------------------------------------------------------------------|
|    |                             |                                                                                                                                                                                                                                                                                                                                                                                                                                                                                                                                                                    |
| 7. | GUARANTEE                   | Guarantee includes basins' tightness for a period of 15 years.<br>Colour is covered by a warranty for a period of 24 months.                                                                                                                                                                                                                                                                                                                                                                                                                                       |
| 8. | MAINTENANCE                 | <ul> <li>Pool walls cleaning: use devoted materials with dedicated pool cleaning accessories.</li> <li>We recommend taking care of the top layer of the pool (gelcoat) through its annual impregnanation with the impregnate TR-510.</li> </ul>                                                                                                                                                                                                                                                                                                                    |
| 9. | ADVISED WATER<br>PARAMETERS | <ul> <li>Recommended value of pH (7,0 do 7,4),</li> <li>Amount of chlorine 0,3 - 0,6 mg / 1</li> <li>Do not exceed the recommended values of chemical agents.<br/>Check the values on the original packages.</li> <li>Keeping the hardness of water in recommended value up to 18 ° N,</li> </ul>                                                                                                                                                                                                                                                                  |
|    |                             | <ul> <li>Chemical agents dosing according to specifications given on its packages and results reached on the pH tester and chlorine! It is unacceptable to allow direct use of erosive substances, including chlorine on the pool walls.</li> <li>Filtrate the water 3-4 times a day to keep it clean.</li> </ul>                                                                                                                                                                                                                                                  |
| 10 | WINTER TIME                 | <ul> <li>Pool preparation for winter:</li> <li>pH regulation</li> <li>disinfection with chlorine shock</li> <li>filtrate water</li> <li>add the agent - algaecide so called Winterkonserwant -<br/>Preservative liquid for winter with sustained action</li> <li>turn the pump with omission of the filter (the position of the valve: recirculate) to mix very well the agent with water</li> <li>valve on recirculation</li> <li>leave approx. ½ water volume in the pool, about 15-20 cm below the inflow nozzles and other protruding elements such</li> </ul> |
|    |                             | <ul> <li>as lamps, etc.</li> <li>drain water from the filtration system, heat pump and other pool equipment. To remove water residing in pipes - pump the air</li> <li>any pump should be kept in a room with temperature above zero</li> </ul>                                                                                                                                                                                                                                                                                                                    |